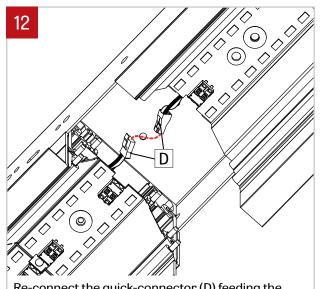

### MID SLEEVE FIXTURES CONNECTION - INSTRUCTIONS

Re-connect the quick-connector (D) feeding the sleeve.

Using the push pins (E) as guide, connect the two extrusions together. Make sure that there is no gaps between the two extrusions. Also make sure to pass the wires that are going to be connected to the second sections through the sleeve.