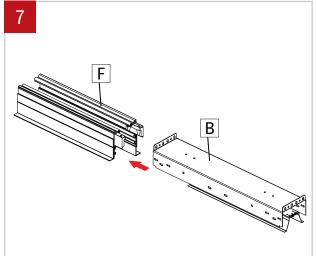

### MID SLEEVE FIXTURES CONNECTION - INSTRUCTIONS

Remove the extrusions (F) from the sleeve base (B).

Using a Miter Saw, cut the four extrusions (F) to the required lentgh <u>on the opposite side of the labels.</u> <u>They can't be cut shorter than 5".</u>