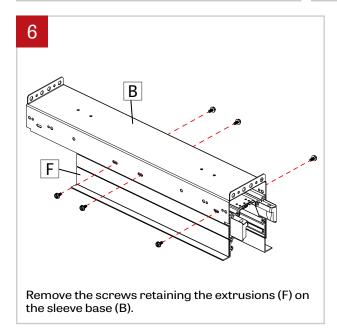

### MID SLEEVE FIXTURES CONNECTION - INSTRUCTIONS

Remove the extrusions (F) from the sleeve base (B).

Using a Miter Saw, cut the four extrusions (F) to the required lentgh <u>on the opposite side of the labels.</u> <u>They can't be cut shorter than 5".</u>