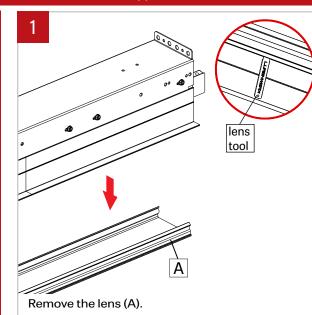

#### MID SLEEVE FIXTURES CONNECTION - INSTRUCTIONS

**NOTE:** Wire dimming conductors as Class 1

Before you start, measure your opening to determine the exact dimension.

DO NOT cut LED board, LED board in sleeve will easily slide over LED board in extrusion.