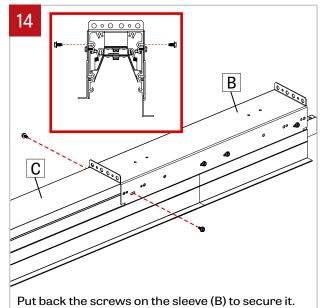

main extrusion. Slide the sleeve (B) back in the main body. Do not slide all the way to the end.