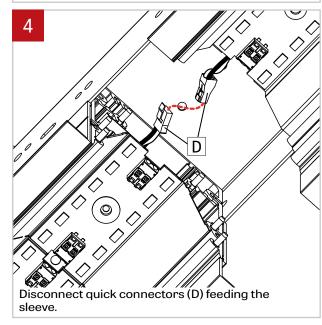

### MID SLEEVE FIXTURES CONNECTION - INSTRUCTIONS

Re-connect the quick-connector (D) feeding the sleeve.

Using the push pins (E) as guide, connect the two extrusions together. Make sure that there is no gaps between the two extrusions. Also make sure to pass the wires that are going to be connected to the second sections through the sleeve.