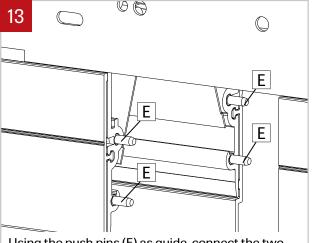

### MID SLEEVE FIXTURES CONNECTION - INSTRUCTIONS

Re-connect the quick-connector (D) feeding the sleeve.

Using the push pins (E) as guide, connect the two extrusions together. Make sure that there is no gaps between the two extrusions. Also make sure to pass the wires that are going to be connected to the second sections through the sleeve.