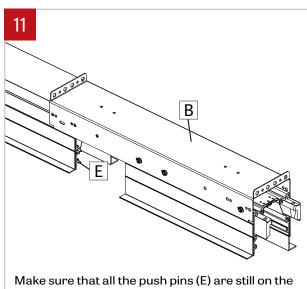

### MID SLEEVE FIXTURES CONNECTION - INSTRUCTIONS

Re-connect the quick-connector (D) feeding the sleeve.

Using the push pins (E) as guide, connect the two extrusions together. Make sure that there is no gaps between the two extrusions. Also make sure to pass the wires that are going to be connected to the second sections through the sleeve.