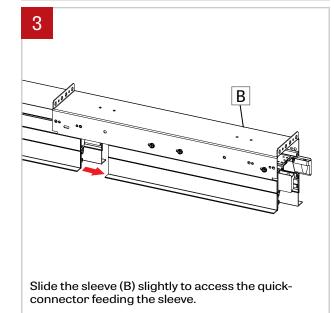

### MID SLEEVE FIXTURES CONNECTION - INSTRUCTIONS

Remove the extrusions (F) from the sleeve base (B).

Using a Miter Saw, cut the four extrusions (F) to the required lentgh <u>on the opposite side of the labels.</u> <u>They can't be cut shorter than 5".</u>

main extrusion. Slide the sleeve (B) back in the main body. Do not slide all the way to the end.