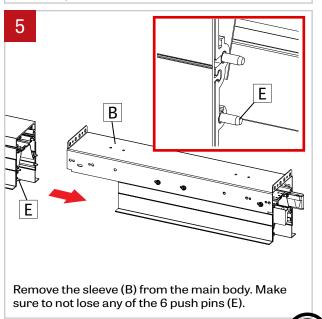

A miter saw is REQUIRED for ON SITE sleeve adjustment.

Unfasten the screws retaining the sleeve (B) to the main body (C).

Page: 1/3

www.lumenwerx.com (T) 514-225-4304 (F) 514-931-4862 @ All rights are reserved to LumenWerx ULC. || FILENAMEVIA-PERIMETER-MID-SLEEVE-FIXTURES-CONNECTION-INST || March 8, 2022