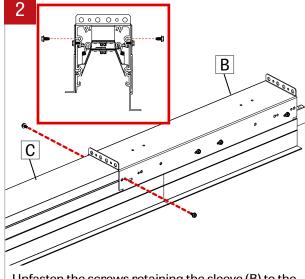

A miter saw is REQUIRED for ON SITE sleeve adjustment.

Unfasten the screws retaining the sleeve (B) to the main body (C).

Page: 1/3

www.lumenwerx.com (T) 514-225-4304 (F) 514-931-4862 @ All rights are reserved to LumenWerx ULC. || FILENAMEVIA-PERIMETER-MID-SLEEVE-FIXTURES-CONNECTION-INST || March 8, 2022