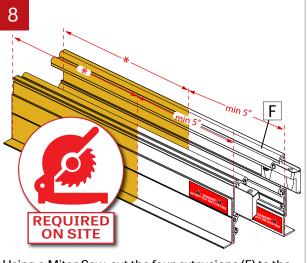

### MID SLEEVE FIXTURES CONNECTION - INSTRUCTIONS

Remove the extrusions (F) from the sleeve base (B).

Using a Miter Saw, cut the four extrusions (F) to the required lentgh <u>on the opposite side of the labels.</u> <u>They can't be cut shorter than 5".</u>