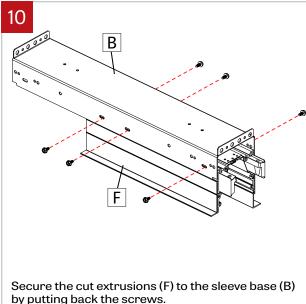

A miter saw is REQUIRED for ON SITE sleeve adjustment.

Unfasten the screws retaining the sleeve (B) to the main body (C).

Page: 1/3

www.lumenwerx.com (T) 514-225-4304 (F) 514-931-4862 @ All rights are reserved to LumenWerx ULC. || FILENAMEVIA-PERIMETER-MID-SLEEVE-FIXTURES-CONNECTION-INST || March 8, 2022