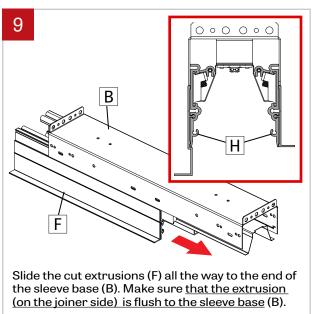

### MID SLEEVE FIXTURES CONNECTION - INSTRUCTIONS

Re-connect the quick-connector (D) feeding the sleeve.

Using the push pins (E) as guide, connect the two extrusions together. Make sure that there is no gaps between the two extrusions. Also make sure to pass the wires that are going to be connected to the second sections through the sleeve.